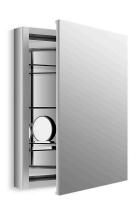

#### **Features**

- Adjustable tempered-glass shelves provide additional bathroom storage.
- Front mirror, inside door mirror, and back panel mirror provide superior visibility.
- 110° door swing with slow-close hinges.

#### Material

 Anodized aluminum construction with a durable rust-proof and chip-resistant finish.

#### Installation

- Can be installed with left- or right-hand swing.
- Includes mounting hardware for surface or recessed installation.
- Mirrored side kits for surface mount installation sold separately.