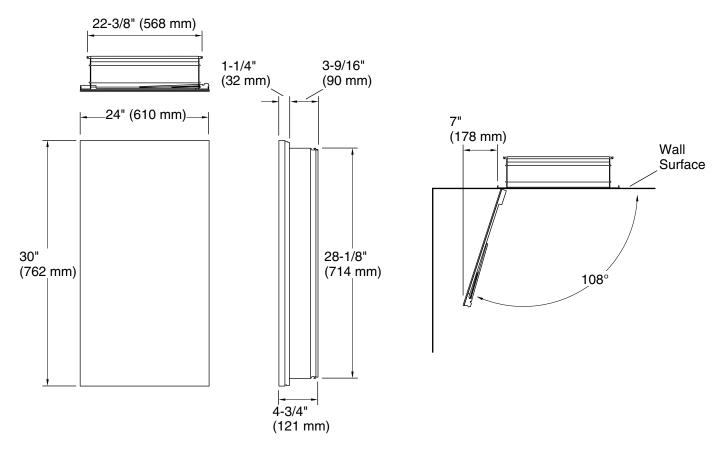

### **Technical Information**

All product dimensions are nominal.

To determine the height of the cabinet, ensure the door will clear all obstacles (such as a faucet). A minimum 3" (76 mm) distance is required.

Cutout for recess-mount installations: 22-1/2" (572 mm) wide x 28-1/4" (718 mm) high x 3-11/16" (94 mm) deep.